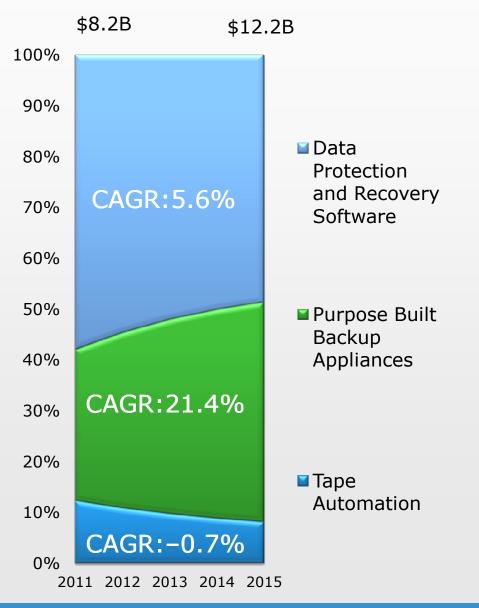

# PURPOSE BUILT BACKUP APPLIANCES

PURPOSE BUILT BACKUP
APPLIANCES

OPEN SYSTEMS + MAINFRAME CAPACITY

2011 Total Market **927,474 TB** 

Source: IDC, Worldwide Purpose-Built Backup Appliance 2012–2016 Forecast and 2011 Vendor Shares , Doc #234489, Apr 2012.

Above: Worldwide Supplier Capacity for 2011, Total PBBA Market

# BACKUP & RECOVERY LEADERSHIP

2011 Revenues

Source: IDC, Worldwide Purpose-Built Backup Appliance 2012–2016 Forecast and 2011 Vendor Shares , Doc #234489 , Apr 2012,

IDC, Worldwide Storage Software Overview, March 2012