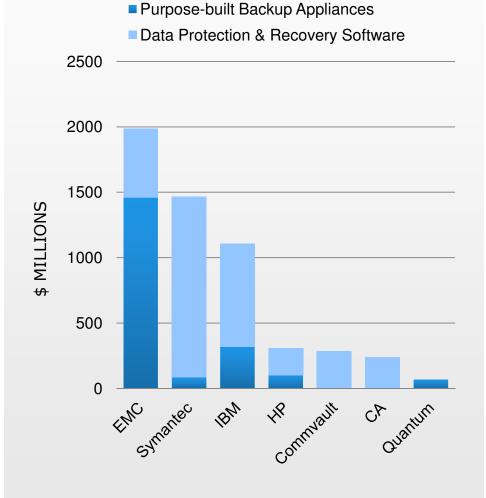

# PURPOSE BUILT BACKUP APPLIANCES

PURPOSE BUILT BACKUP
APPLIANCES

OPEN SYSTEMS + MAINFRAME CAPACITY

2011 Total Market **927,474 TB** 

Source: IDC, Worldwide Purpose-Built Backup Appliance 2012–2016 Forecast and 2011 Vendor Shares , Doc #234489, Apr 2012.

Above: Worldwide Supplier Capacity for 2011, Total PBBA Market