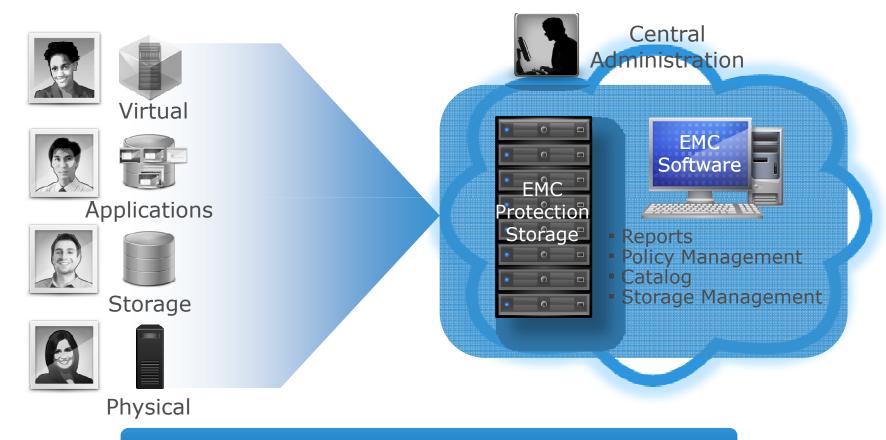

Source: IDC, Worldwide Purpose-Built Backup Appliance 2012–2016 Forecast and 2011 Vendor Shares , Doc #234489 , Apr 2012,

IDC, Worldwide Storage Software Overview, March 2012



# WORLDWIDE INDUSTRY BACKUP LEADERSHIP

10 Of The Top 10 Banks

**9** Of The Top **10** Telecoms

9 Of The Top 10 Airlines

8 Of The Top 10 Hospitals





# Innovation Through End-To-End Solutions

Software & Storage Designed To Work Together





Storage

#### **Improves**

- Performance: Accelerates backup and recovery through optimized deduplication
- Simplicity: Unifies management and administration through common interfaces
- Flexibility: Optimizes data movement through clients or direct integration with data management consoles



# Shifting Control Over Backup



# A Transformational Solution Approach



Built On EMC Backup & Archive Solutions





# Backup & Recovery









#### Recovery

- Worlds Fastest Deduplication Backup
- 90% Reduction in VMware Backup Windows
- 30x Faster VMware Restores
- Disk Based Reliability

#### **Efficiency**

- 10-30x Reduction In Backup Storage
- 99% Bandwidth Efficiency
- 81% Reduction In Time Managing Backup
- 7 Month Payback

#### **Agility**

- #1 In Purpose Build Backup Appliances
- #1 Deduplication Software And Systems
- Protect Physical And Virtual Environments
- Future Built Architecture



# **EMC Backup & Recovery Solutions**



Data Domain



Avamar



Disk Library for mainframe



NetWorker



Data Protection Advisor



#### **EMC Data Domain**

#### **Deduplication Storage Systems**



#### **Scalable Systems**

Reduce Storage By An Averag