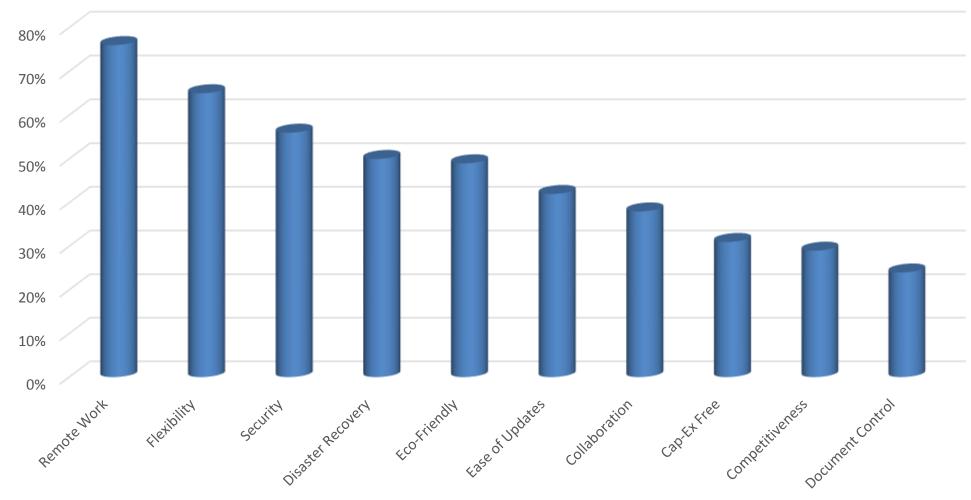

# datanetvorks Simplifying Enterprise IT.

Office 365 vs. Google

Which is Best for Your Organization?

Presented by Data Networks for MEEC



#### THANKS FOR JOINING US!



## YOUR PRESENTERS

#### **Lovett Davis**

Senior Network Engineer Data Networks

#### **Todd Rechen**

Senior Microsoft Engineer
Data Networks

#### THIS AFTERNOON'S AGENDA

- General Comparison
- Seven Key Considerations
  - 1. Familiarity and Fit
  - 2. Feature Set
  - 3. Compatibility
  - 4. Compliance and Security
  - 5. Set Up and Management
  - 6. Migration Path
  - 7. Support
- Future Strategy Alignment





### WHY MOVE APPLICATIONS TO THE CLOUD?









#### WHO ARE THE LEADING PLAYERS?











### FEATURES ARE SIMILAR



| APPLICATIONS               | MICROSOFT                          | GOOGLE                         |
|----------------------------|------------------------------------|--------------------------------|
| Suite                      | Office 365                         | Google Apps                    |
| Productivity               | Microsoft Office                   | Google Apps for Work           |
| Email (Including Calendar) | Exchange Online                    | Google Communicate             |
| Collaboration              | SharePoint Online & Skype Meetings | Google Sites & Google Hangouts |
| Communications             | Skype for Business & Hosted PBX    | Google Hangouts & Google Voice |
| eDiscovery