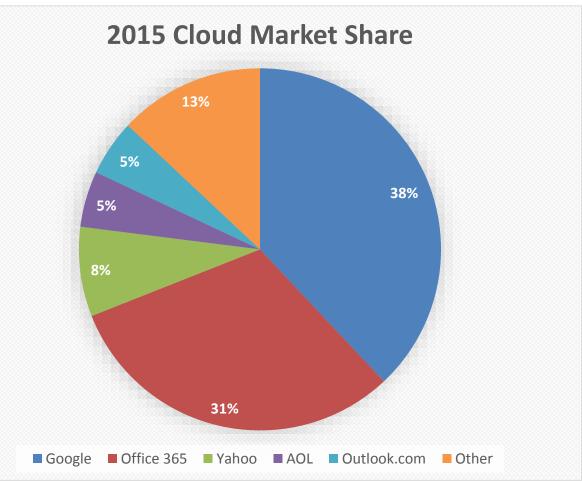

# datanetvorks Simplifying Enterprise IT.

Office 365 vs. Google

Which is Best for Your Organization?

Presented by Data Networks for MEEC



#### THANKS FOR JOINING US!



## YOUR PRESENTERS

#### **Lovett Davis**

Senior Network Engineer Data Networks

#### **Todd Rechen**

Senior Microsoft Engineer
Data Networks

#### THIS AFTERNOON'S AGENDA

- General Comparison
- Seven Key Considerations
  - 1. Familiarity and Fit
  - 2. Feature Set
  - 3. Compatibility
  - 4. Compliance and Security
  - 5. Set Up and Management
  - 6. Migration Path
  - 7. Support
- Future Strategy Alignment





### WHY MOVE APPLICATIONS TO THE CLOUD?









#### WHO ARE THE LEADING PLAYERS?











### FEATURES ARE SIMILAR



| APPLICATIONS               | MICROSOFT                          | GOOGLE                         |
|----------------------------|------------------------------------|--------------------------------|
| Suite                      | Office 365                         | Google Apps                    |
| Productivity               | Microsoft Office                   | Google Apps for Work           |
| Email (Including Calendar) | Exchange Online                    | Google Communicate             |
| Collaboration              | SharePoint Online & Skype Meetings | Google Sites & Google Hangouts |
| Communications             | Skype for Business & Hosted PBX    | Google Hangouts & Google Voice |
| eDiscovery                 | Exchange Online; SharePoint