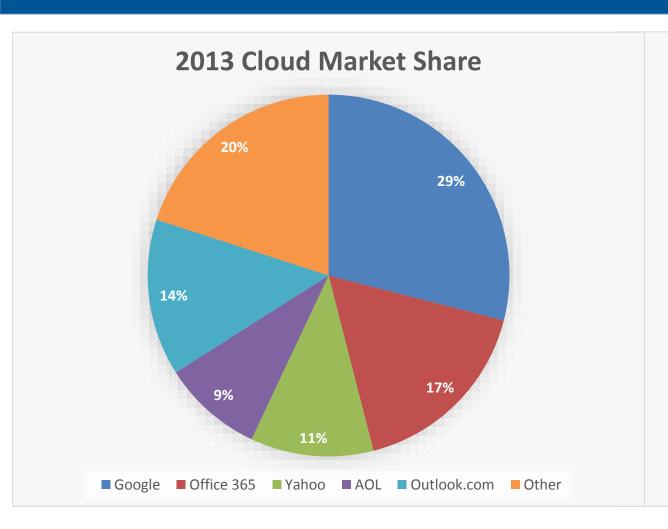

# datanetvorks Simplifying Enterprise IT.

Office 365 vs. Google

Which is Best for Your Organization?

Presented by Data Networks for MEEC



#### THANKS FOR JOINING US!



## YOUR PRESENTERS

#### **Lovett Davis**

Senior Network Engineer Data Networks

#### **Todd Rechen**

Senior Microsoft Engineer
Data Networks

#### THIS AFTERNOON'S AGENDA

- General Comparison
- Seven Key Considerations
  - 1. Familiarity and Fit
  - 2. Feature Set
  - 3. Compatibility
  - 4. Compliance and Security
  - 5. Set Up and Management
  - 6. Migration Path
  - 7. Support
- Future Strategy Alignment





### WHY MOVE APPLICATIONS TO THE CLOUD?









#### WHO ARE THE LEADING PLAYERS?











### FEATURES ARE SIMILAR



| APPLICATIONS               | MICROSOFT                          | GOOGLE                         |
|----------------------------|------------------------------------|--------------------------------|
| Suite                      | Office 365                         | Google Apps                    |
| Productivity               | Microsoft Office                   | Google Apps for Work           |
| Email (Including Calendar) | Exchange Online                    | Google Communicate             |
| Collaboration              | SharePoint Online & Skype Meetings | Google Sites & Google Hangouts |
| Communications             | Skype for Business & Hosted PBX    | Google Hangouts & Google Voice |
| eDiscovery                 | Exchange Online; SharePoin