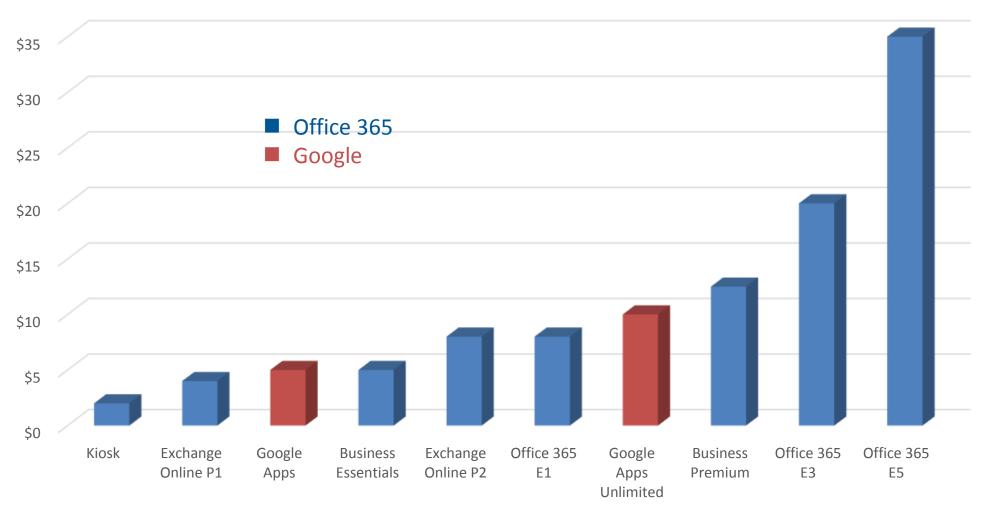

#### 2. FEATURE SET

| SUITE                |       | OFFIC          | E 365 PLANS      |               | GOOGLI          | PLANS                 |
|----------------------|-------|----------------|------------------|---------------|-----------------|-----------------------|
| Plan ID              | Kiosk | Business Plans | Enterprise Plans | <b>E5</b>     | Google Apps     | Google Apps Unlimited |
| Email Space Per User | 2 GB  | 50 GB          | 50 GB            | 50 GB         | Shared at 30 GB | Unlimited             |
| Personal Storage     | None  | 1 TB Per User  | 1 TB Per User    | 1 TB Per User | Shared at 30 GB | Unlimited             |
| Online Tools         |       | Yes            | Yes              | Yes           | Yes             | Yes                   |
| Mail Archive         | Yes   | Yes            | Yes              | Yes           |                 | Yes                   |
| Shared Mailbox       |       | Yes            | Yes              | Yes           | Similar         | Similar               |
| Distribution Lists   | Yes   | Yes            | Yes              | Yes           | Yes             | Yes                   |
| MDM                  |       | Yes            | Yes              | Yes           | Yes             | Yes                   |
| Hosted PBX           |       |                |                  | Yes           |                 |                       |