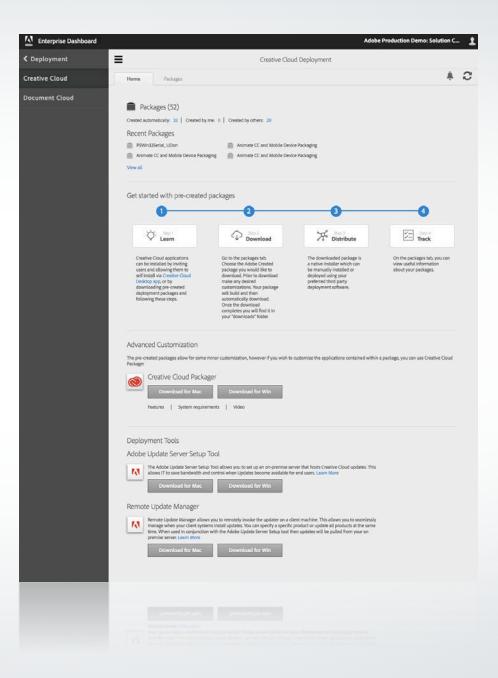

## Deployment

- Download Adobe Installers
- Customize Deployment Packages
- Choose languages to deploy
- Enable licensing for your teams
- Build standard MSI and PKG installers
- Ready to deploy with tools such as SCCM or JAMF Casper Suite

## Deployment

- Automatically create installer packages
- Update notifications
- Deploy multilingual installers
- Support for controlled and self-service environments

Contact John Bowers at CIA for a quote