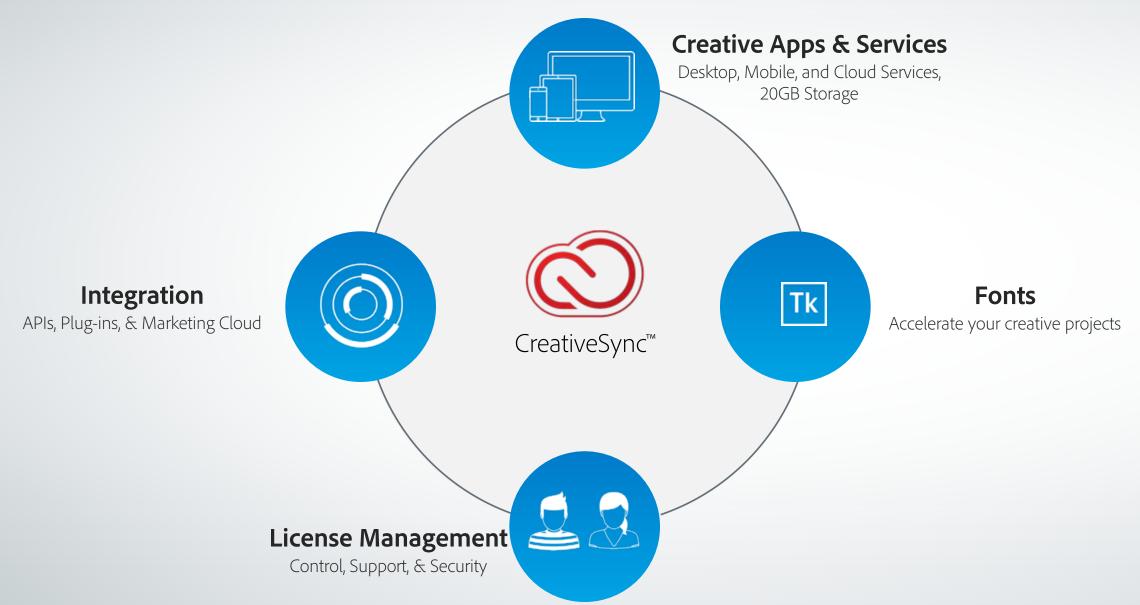

## Creative Cloud for enterprise is the Modern Creative Platform

## PLUS...Mobile Apps with Creative Cloud Services

Storage (20 GB)
Collaboration
Sync Settings
Creative Cloud Libraries
Creative Sync (mobile-desktop workflows)
Creative Cloud Market
Adobe Color CC (web/mobile/desktop)
Access to and integration with mobile apps (mobile-desktop workflows)

#### Creative Resources

Adobe Typekit

## Enterprise Dashboard

Manage users, deployments, SSO

Assign and deploy licenses

Administer passwords, encryption, service entitlement and email notifications

Access enterprise support