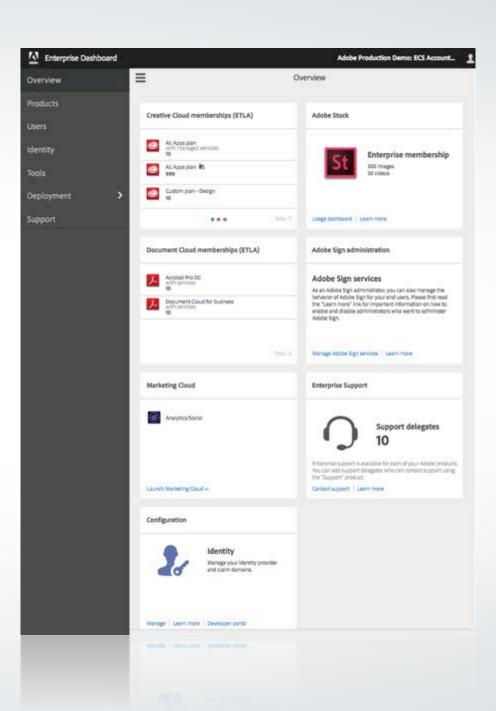

## Enterprise Dashboard

Manage users, deployments, SSO

Assign and deploy licenses

Administer passwords, encryption, service entitlement and email notifications

Access enterprise support