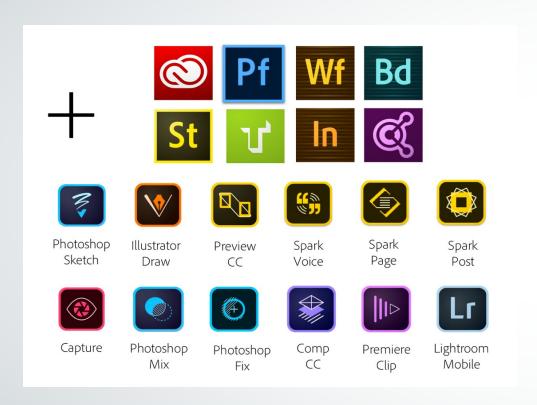

# Desktop Apps

Photoshop

Lightroom

Illustrator

InDesign

Acrobat Pro

Experience Design (Preview)

Premiere Pro

After Effects

Animate

Dreamweaver

Muse

Fuse (Preview)

Audition

Bridge

Flash Builder

InCopy

Prelude

Adobe Media Encoder

Adobe Spark

Scout

 ${\sf SpeedGrade}$ 

## PLUS...Mobile Apps with Creative Cloud Services

Storage (20 GB)
Collaboration
Sync Settings
Creative Cloud Libraries
Creative Sync (mobile-desktop workflows)
Creative Cloud Market
Adobe Color CC (web/mobile/desktop)
Access to and integration with mobile apps (mobile-desktop workflows)