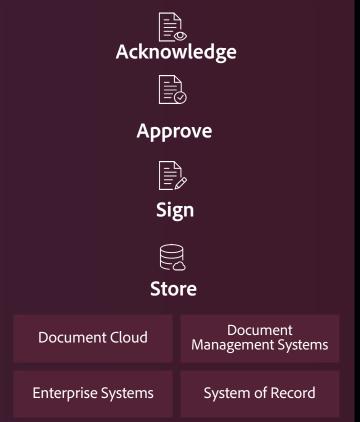

# Adobe Document Cloud delivers end-to-end digital experiences

### Five ways to use Adobe Sign that impact hundreds of use cases

#### Sign

Sign documents that require a legally-defensible signature, often used with customer or business-to-business transactions.

#### Fill form

Collect information from a customer, partner, or employee to kick off a new process or gather needed information.

Approve

Approve documents when a formal signature isn't required, often used with internal processes.