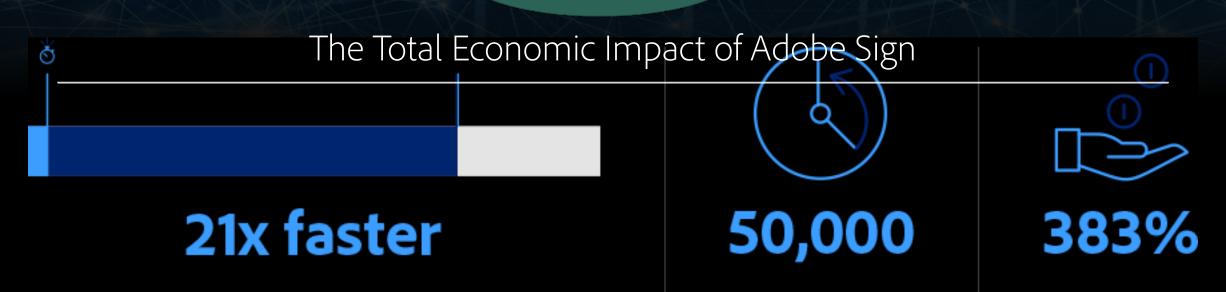

# Adobe Sign delivers proven, exceptionally high ROI

## FORRESTER®

AVERAGE TIME
TO GET A SIGNATURE

**HOURS SAVED**OVER 3 YEARS

**EARNED ROI** 