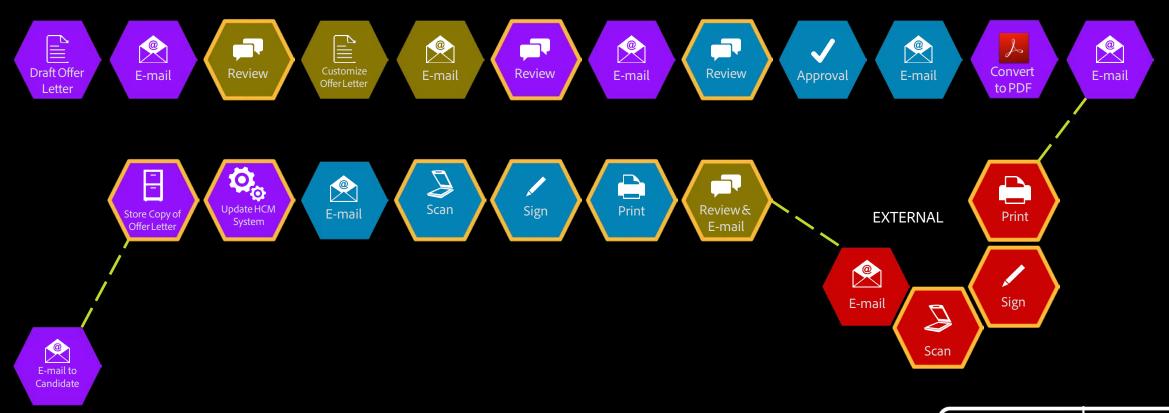

#### Example: Drafting an Offer Letter

24 12
TOTAL STEPS MANUAL STEPS

#### HR Onboarding with Adobe Document Cloud

**Automated** 

Copy to Online

Storage

Automatically stored

in ERP System

Review
Review
Approval
Shared Review & Approval

\_\_\_\_\_\_

×lı

Sign

7 O TOTALSTEPS MANUALSTEPS

Complete HR

**Forms** 

(if applicable)

Adobe

EXTERNAL