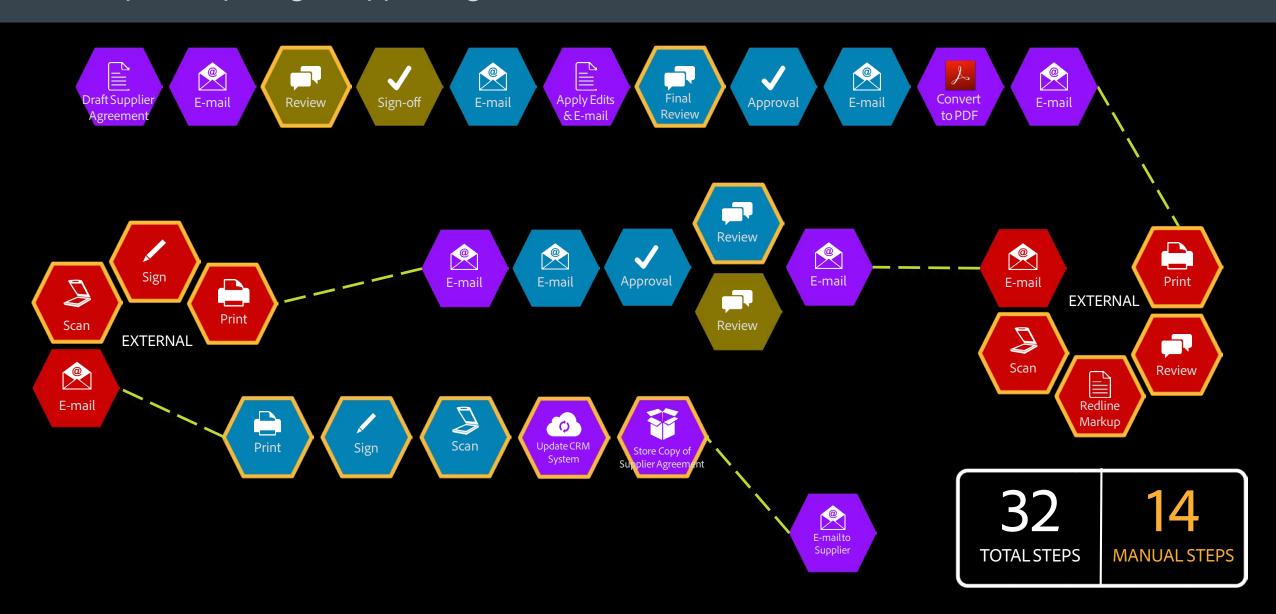

#### Example: Preparing a Supplier Agreement

#### Supplier Agreements with Adobe Document Cloud

Shared Review & Approval

Tools
Used

Web & CRM System Online Storage

#### **INTERNAL**

Sign