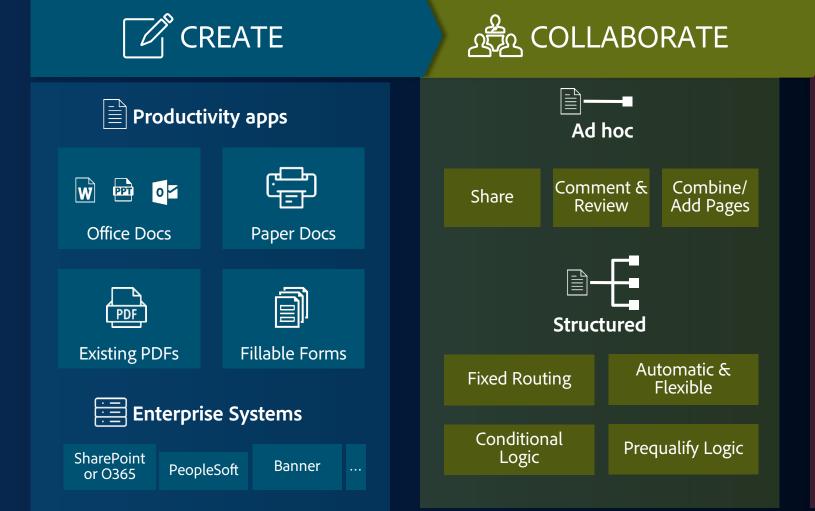

ine Cloud |                            |  |
|          | Chrosco provided gorouse ton Film Novelent                                                                                        | Licensed point preduct     |  |
|          | 2                                                                                                                                 | Autoba Champage CO CT      |  |
|          | 1                                                                                                                                 | LAdube Fluis Professional  |  |



## Adobe Document Cloud







WEB AND MOBILE APPS

INTEGRATIONS

Deliver stand-out digital experiences by making manual, paper-based processes 100% digital

# Adobe Document Cloud delivers end-to-end digital experiences







### Five ways to use Adobe Sign that impact hundreds of use cases



#### Sign

Sign documents that require a legally-defensible signature, often used with customer or business-to-business transactions.







#### Fill form

Collect information from a customer, partner, or employee to kick off a new process or gather needed information.





Approve

Approve documents when a formal signature isn't required, often used with internal processes.







Accept

Click to accept a document intended to inform or notify the recipient about important business terms or changes.



Terms & Conditions



Policy Update



#### Certified recipient

Provide confirmation in the audit trail showing that a recipient viewed and acknowledged a document.



Terms & Conditions



Policy Update



© 2017