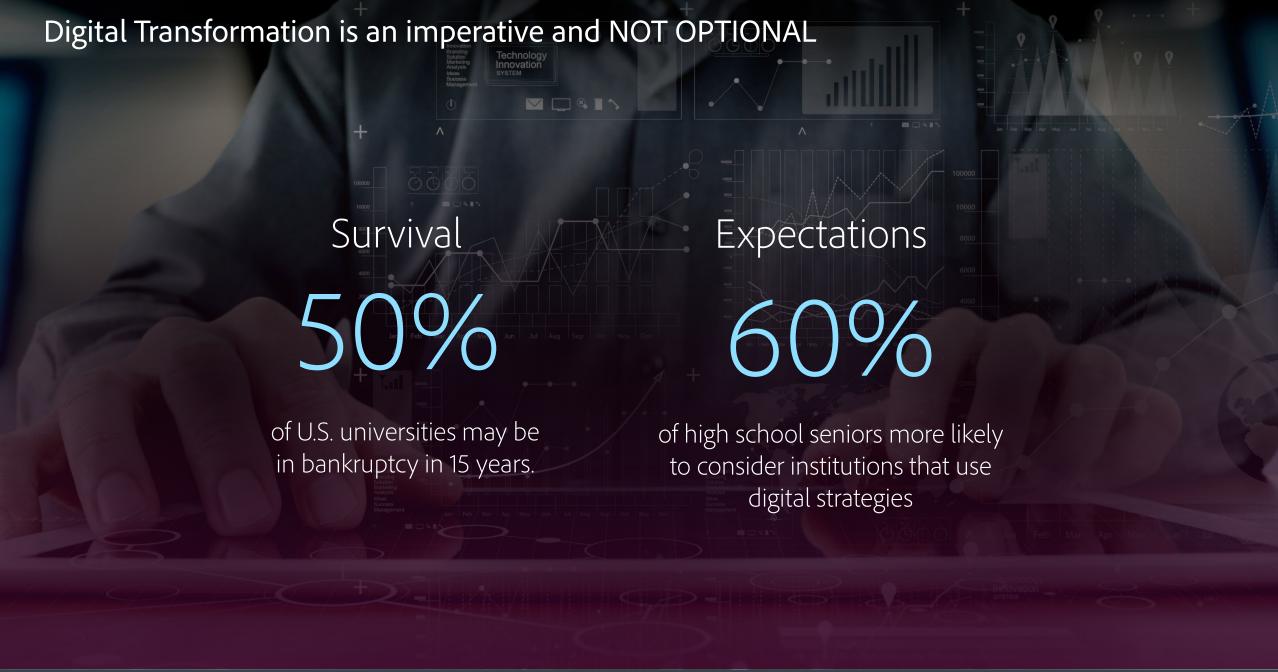

# Digital is not optional in the 21st Century...

• "Going Enterprise-Digital is not optional in the 21st century.

When you foster creativity and implement digital workflows to and with your employees, they learn how to think critically and creatively to solve the relationship between themselves and others in more compelling ways. With these skills, individual employees and departments succeed at maximum capacity."