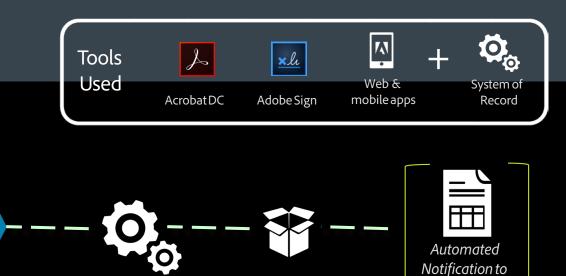

#### Example: Preparing a Supplier Agreement

#### Supplier Agreements with Adobe Document Cloud

Shared Review & Approval

Tools
Used

Web & CRM System Online Storage

#### **INTERNAL**

Sign