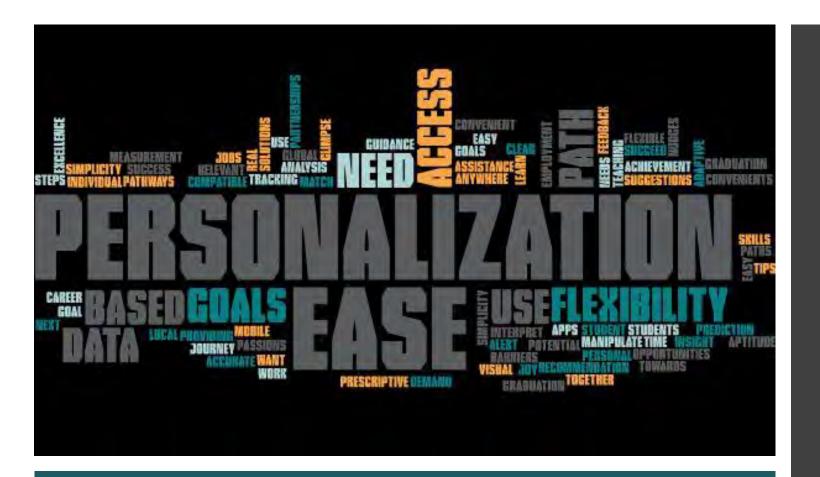

## One Word (or 2): Why do people like Uber?

What You Said

- MEEC Word Cloud
- Why is Uber so popular?

Imagine if Uber worked like degree audit?