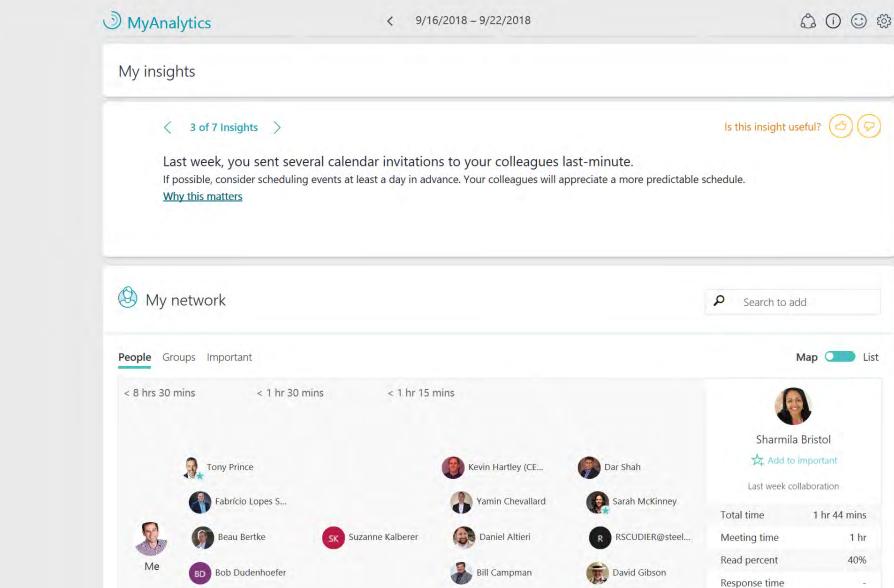

wait list for classes that way.

The him get

their classes that they want a more efficiently and things like that so.

### keywords

thing (0.6211) classes (0.6211)

### labels

outdoor sky person man tree wearing



### Set comments

### **Payments**

Times paid in campaign: 1 cri vid 2018-10-29 07:48:16.093 ccarballo 2018-10-31 08:46:12.81 system \$5.00 2018-10-30 07:30:00.14 \$5.00 2018-10-30 08:25:00.0

#### sentiments

Neutral (0.7241) Positive (0.9113)

### transcript

Something that could be implemented within reimagine FSU would be just recreating the whole add drop wherever you pick your classes does that whole platform needs to be thrown out and redone KOs. It is definitely not the most technological savvy or efficient.

### labels

person wall indoor man sofa clothing













Massive Array of Data Integrated For Analytics





## Working together: Student Success Hub





Student Success Hub

MEEC Conference 2019



Audience Feedback