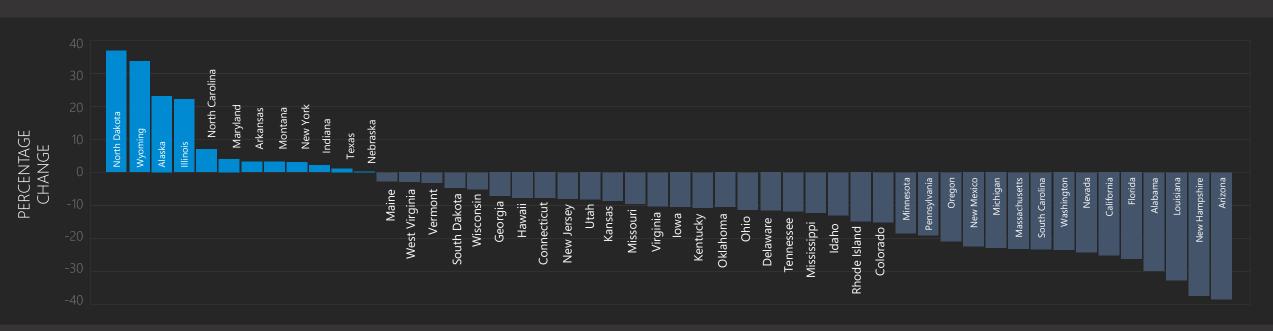

### HIGHER EDUCATION SHIFTING TO FAMILY FUNDED

STATE FINANCIAL SUPPORT SINCE 2008 (SOURCE: CHRONICLE OF HIGHER EDUCATION)

U3ER