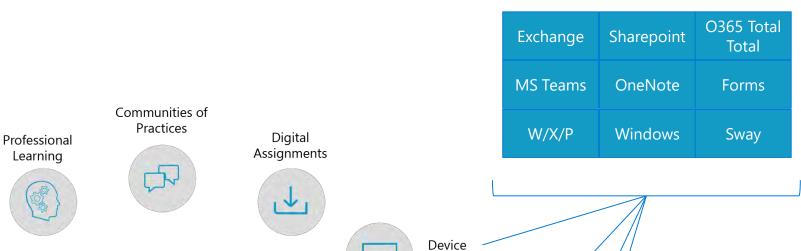

### labels

person wall indoor man sofa clothing

Massive Array of Data Integrated For Analytics