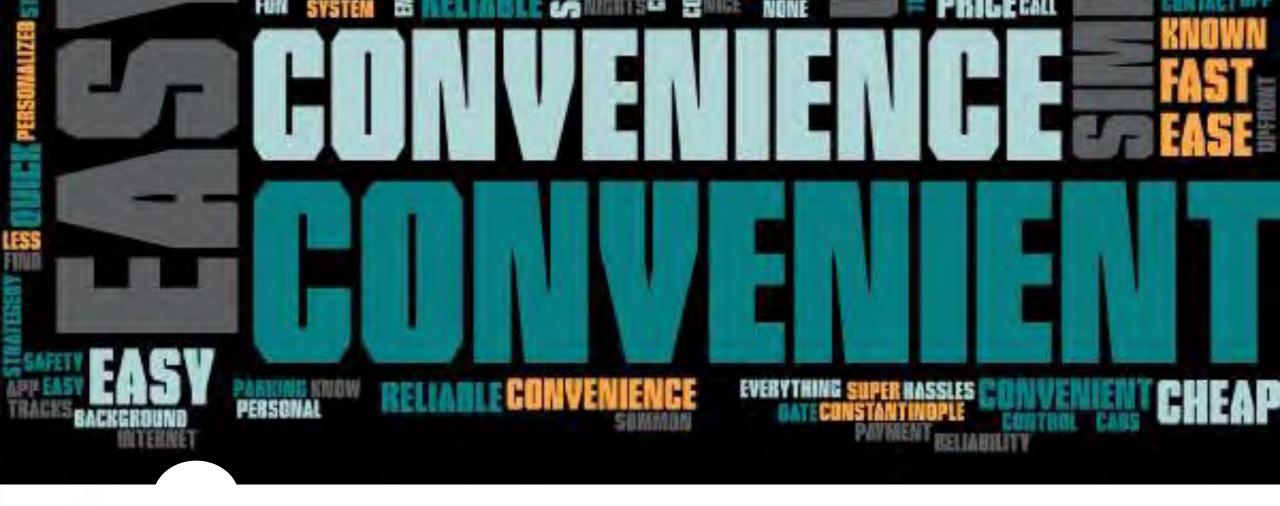

## One Word (or 2): Why do people like Uber?

What You Said

- MEEC Word Cloud
- Why is Uber so popular?

Imagine if Uber worked like degree audit?