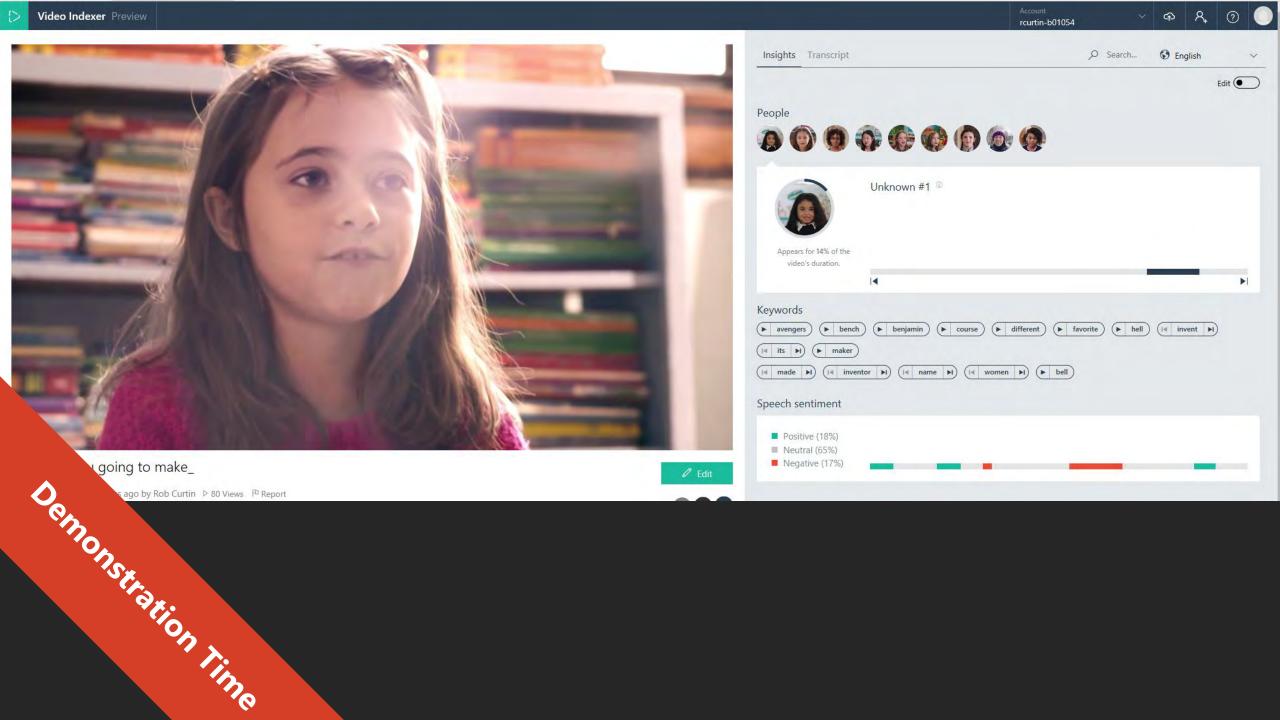

are on wait list for classes that way.

The him get

their classes that they want a more efficiently and things like that so.

### keywords

thing (0.6211) classes (0.6211)

### labels

outdoor sky person man tree wearing



### Set comments

### **Payments**

Times paid in campaign: 1 cri vid 2018-10-29 07:48:16.093 ccarballo 2018-10-31 08:46:12.81 system \$5.00 2018-10-30 07:30:00.14 \$5.00 2018-10-30 08:25:00.0

#### sentiments

Neutral (0.7241) Positive (0.9113)

### transcript

Something that could be implemented within reimagine FSU would be just recreating the whole add drop wherever you pick your classes does that whole platform needs to be thrown out and redone KOs. It is definitely not the most technological savvy or efficient.

### labels

person wall indoor man sofa clothing













Massive Array of Data Integrated For Analytics





## Working together: Student Success Hub





Student Success Hub

MEEC Conference 2019



Audience Feedback