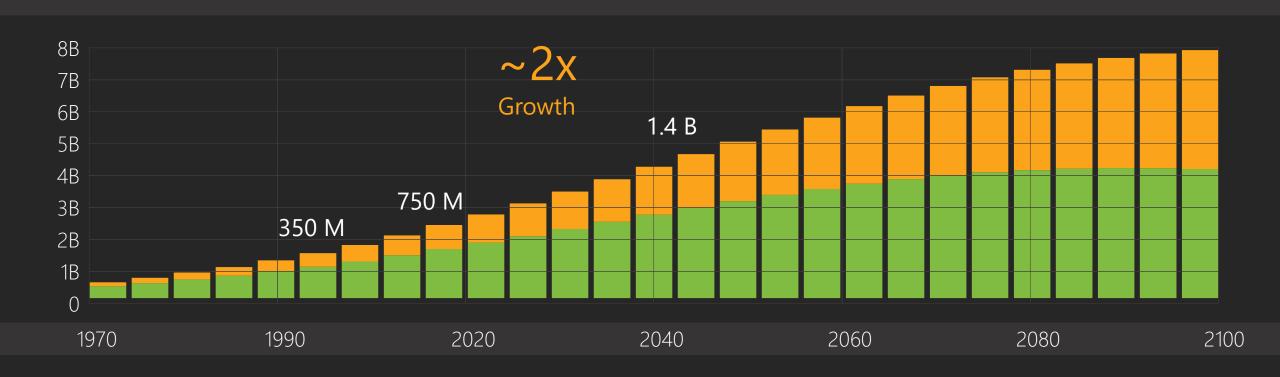

## GLOBAL DEMAND FOR EDUCATION

Opportunity or Threat?

World Population by Education Level Source: Our World in Data

UPPER SECONDARY