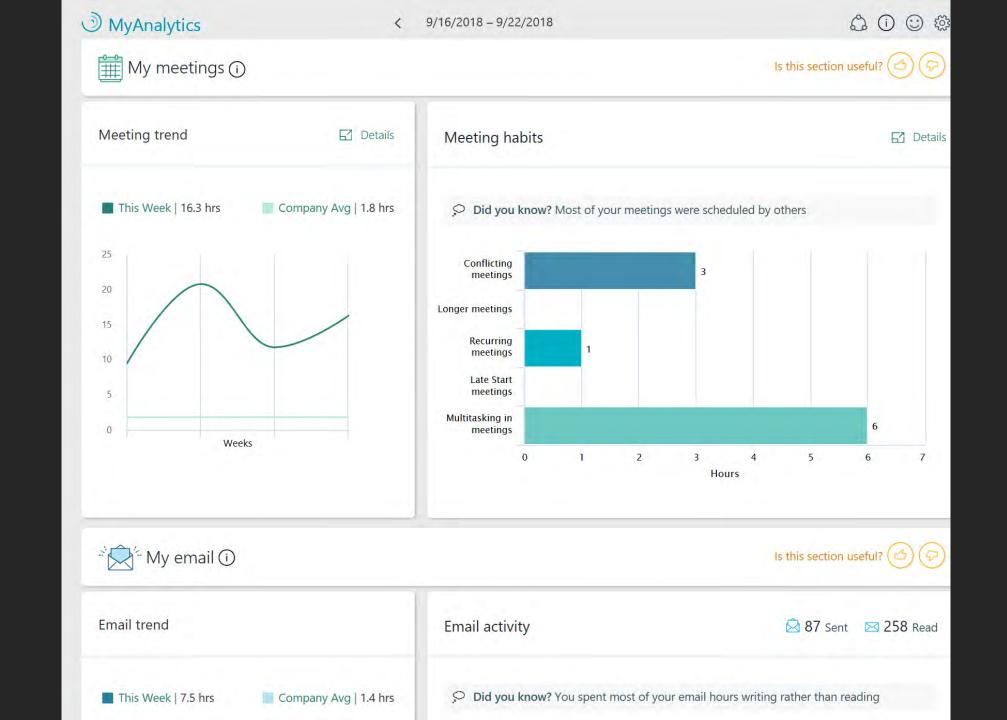

it list for classes that way.

The him get

their classes that they want a more efficiently and things like that so.

### keywords

thing (0.6211) classes (0.6211)

### labels

outdoor sky person man tree wearing



### Set comments

### **Payments**

Times paid in campaign: 1 cri vid 2018-10-29 07:48:16.093 ccarballo 2018-10-31 08:46:12.81 system \$5.00 2018-10-30 07:30:00.14 \$5.00 2018-10-30 08:25:00.0

#### sentiments

Neutral (0.7241) Positive (0.9113)

### transcript

Something that could be implemented within reimagine FSU would be just recreating the whole add drop wherever you pick your classes does that whole platform needs to be thrown out and redone KOs. It is definitely not the most technological savvy or efficient.

### labels

person wall indoor man sofa clothing













Massive Array of Data Integrated For Analytics





## Working together: Student Success Hub





Student Success Hub

MEEC Conference 2019



Audience Feedback