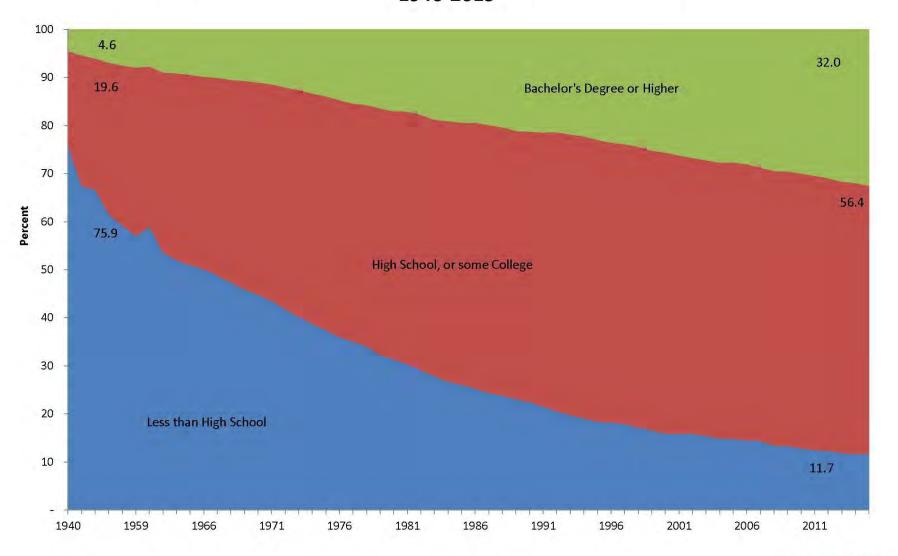

When did Higher Education become a Consumer Service?

Figure 2: Percent of Population Age 25 and over by Educational Attainment: 1940-2015