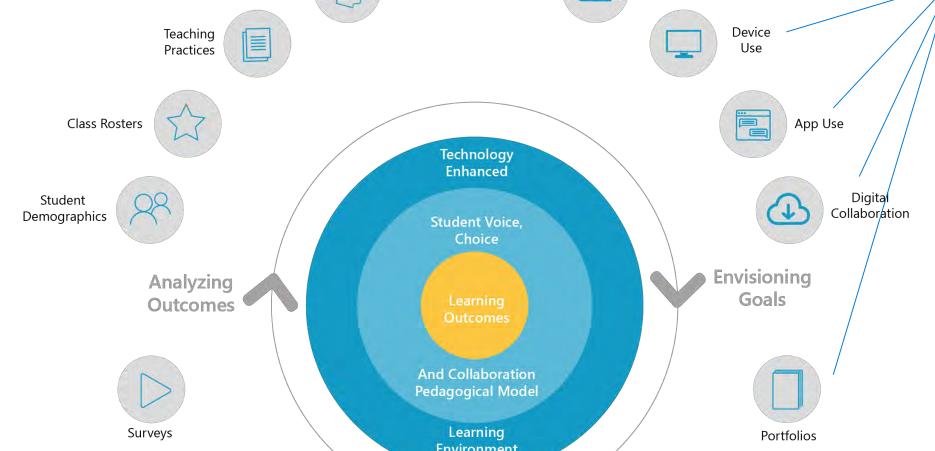

Who is the Modern Learner?

What is the Modern Workforce?

Teaching & Learning Systems must innovate to keep pace