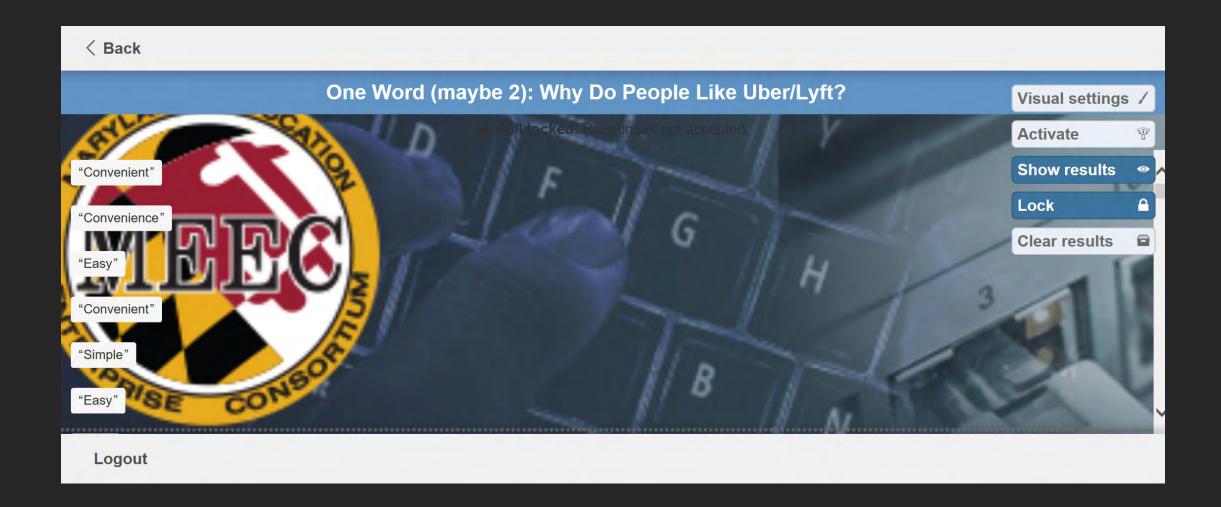

## One Word (or 2): Why do people like Uber?

What You Said

- MEEC Word Cloud
- Why is Uber so popular?

Imagine if Uber worked like degree audit?